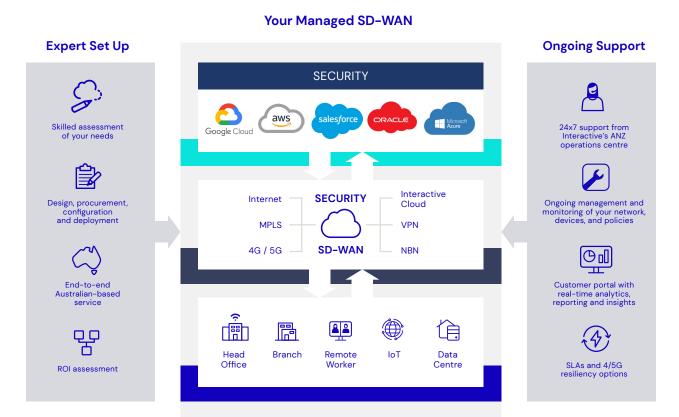

## Managed SD-WAN

Keep your networks secure and optimised for cloud applications, enabling hybrid teams to work securely and efficiently.

Interactive's Managed SD-WAN gives you greater control and management over your networks by dynamically routing and prioritising network traffic according to the specific needs of each application.

#### Managed SD-WAN provides you with:

- Flexible solution that can be purchased as a managed service with or without connectivity on 1–3-year agreements
- Simple, easy-to-manage network infrastructure that improves visibility, control and rationalisation of costs
- Centralised control so you can rapidly roll out policy changes and scale to deploy new sites
- We can leverage your existing network infrastructure, making the most of your current ICT investments
- Our experienced team follow a process to minimise risk, ensuring smooth transition
- Ongoing management, monitoring and maintenance of your solution from our local team
- A Customer portal with real-time analytics, reporting and insights
- 24/7 onshore service to support peak performance

## Modernise your network for cloud-based applications

Interactive's Managed SD-WAN lets you provide a better user experience to workers wherever they're located.

Support cloud-based working with a secure and cost-effective SD-WAN built on your choice of market-leading Fortinet or Cisco Meraki technology.