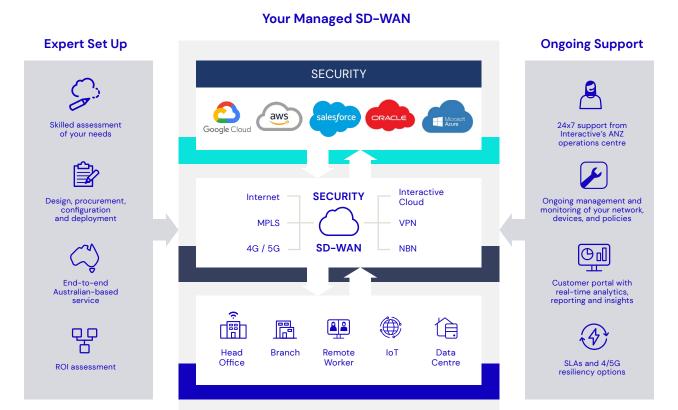

## Managed SD-WAN

Keep your networks secure and optimised for cloud applications, enabling hybrid teams to work securely and efficiently.

Interactive's Managed SD-WAN gives you greater control and management over your networks by dynamically routing and prioritising network traffic according to the specific needs of each application.

## Managed SD-WAN provides you with:

- Flexible solution that can be purchased as a managed service with or without connectivity on 1-3-year agreements
- Simple, easy-to-manage network infrastructure that improves visibility, control and rationalisation of costs
- · Centralised control so you can rapidly roll out policy changes and scale to deploy new sites
- We can leverage your existing network infrastructure, making the most of your current ICT investments
- Our experienced team follow a process to minimise risk, ensuring smooth transition
- · Ongoing management, monitoring and maintenance of your solution from our local team
- · A Customer portal with real-time analytics, reporting and insights
- 24/7 onshore service to support peak performance

## Modernise your network for cloud-based applications

Interactive's Managed SD-WAN lets you provide a better user experience to workers wherever they're located.

Support cloud-based working with a secure and cost-effective SD-WAN built on your choice of market-leading Fortinet or Cisco Meraki technology.